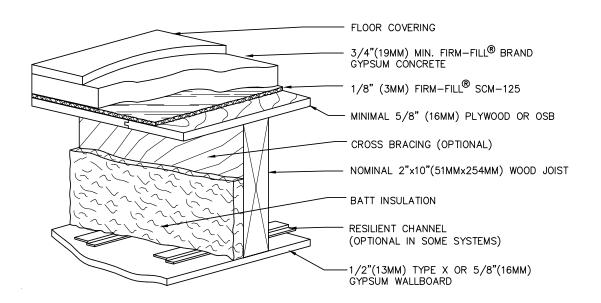

# **Floor/Ceiling, Nominal Wood Joists** REFERENCE: 0.75" FIRM FILL® BRAND GYPSUM CONCRETE PLUS 1/4" (6MM)

REFERENCE: 0.75" FIRM FILL® BRAND GYPSUM CONCRETE PLUS 1/4" (6MM FIRM-FILL® SCM-125

#### Note

Some installation methods and components are not referenced. Please consult all approved resources to ensure a complete assembly.

When installed over Nominal Wood Joist, 0.75" (19mm) FIRM-FILL® Brand Gypsum Concrete and 1/8" (3mm) FIRM-FILL® SCM-125 achieve excellent fire and sound ratings, while providing a superior crack-resistant surface surface for the installation of finished floor coverings.

## **Nominal Wood Joists**

| 1 hr    | w/ Suspended Ceiling              | L006,L201, L202, L206, L209, L210, L212                      |
|---------|-----------------------------------|--------------------------------------------------------------|
| 1 hr    | Direct Attached Drywall           | L501, L503, L507, L512, L519, L522, L523<br>L537, L557, L588 |
| 1 hr    | w/ Furring Channel                | L515                                                         |
| 1 hr    | w/ Resilient Channel              | L502, L513, L514, L516, L517, L523, L533<br>L535, L545, L593 |
| 1 hr    | w/ Resilient Channel & Insulation | L502, L513, L516, L545, L590, L593, L598                     |
| 1 hr    | w/ Kinetics Ceiling Hangers       | L583                                                         |
| 1 hr    | Suspending Drywall                | L525, L526                                                   |
| 1 hr    | Rafter Ceiling                    | L539, L540, L211                                             |
| 1 hr    | w/ Sound Break Drywall            | M514                                                         |
| 1.5 hrs | w/ Two (2) Layers of Drywall      | L510                                                         |
| 2 hrs   | w/ Two (2) Layers of Drywall      | L505, L511, L536                                             |
| 2 hrs   | w/ Four (4) Layers of Drywall     | L556                                                         |